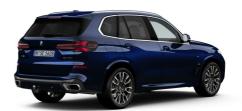

#### BMW X5 xDrive40i (21EU, 12-10-2024, WBA21EU0209Y31649)

CO2 emission (combined) 202 g/km

Gross Price EUR
Basic vehicle price 87.450,00
Subtotal packages & all optional equipment 22.440,00
Subtotal service inclusive 590,00

#### **VEHICLE DETAILS.**

|      |                  | Gross Price EUR |
|------|------------------|-----------------|
| 21EU | BMW X5 xDrive40i | 87.450,00       |

### EXTERIOR.

|       |                                              | Gross Price EUR |
|-------|----------------------------------------------|-----------------|
| P0C3Z | BMW Individual Tanzanite Blue metallic       | 2.264,00        |
| S01G6 | 21"M Lt/Aly wheels V-sp 915 M Bic MT runflat | 1.137,00        |