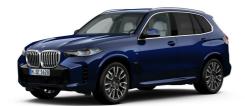

#### BMW X5 xDrive40i (21EU, 12-10-2024, WBA21EU0209Y31649)

CO2 emission (combined) 202 g/km

Gross Price EUR
Basic vehicle price 87.450,00
Subtotal packages & all optional equipment 22.440,00
Subtotal service inclusive 590,00

#### **VEHICLE DETAILS.**

|      |                  | Gross Price EUR |
|------|------------------|-----------------|
| 21EU | BMW X5 xDrive40i | 87.450,00       |

### EXTERIOR.

|       |                                              | Gross Price EUR |
|-------|----------------------------------------------|-----------------|
| P0C3Z | BMW Individual Tanzanite Blue metallic       | 2.264,00        |
| S01G6 | 21"M Lt/Aly wheels V-sp 915 M Bic MT runflat | 1.137,00        |