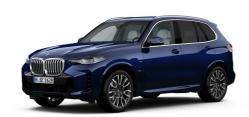

#### BMW X5 xDrive40i (21EU, 12-10-2024, WBA21EU0209Y31649)

CO2 emission (combined) 202 g/km

Gross Price EUR
Basic vehicle price 87.450,00
Subtotal packages & all optional equipment 22.440,00
Subtotal service inclusive 590,00

#### **VEHICLE DETAILS.**

|      |                  | Gross Price EUR |
|------|------------------|-----------------|
| 21EU | BMW X5 xDrive40i | 87.450,00       |

### EXTERIOR.

|       |                                              | Gross Price EUR |
|-------|----------------------------------------------|-----------------|
| P0C3Z | BMW Individual Tanzanite Blue metallic       | 2.264,00        |
| S01G6 | 21"M Lt/Aly wheels V-sp 915 M Bic MT runflat | 1.137,00        |