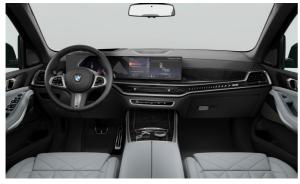

#### BMW X5 xDrive40i (21EU, 12-10-2024, WBA21EU0209Y31649)

CO2 emission (combined) 202 g/km

Gross Price EUR
Basic vehicle price 87.450,00
Subtotal packages & all optional equipment 22.440,00
Subtotal service inclusive 590,00

#### **VEHICLE DETAILS.**

|      |                  | Gross Price EUR |
|------|------------------|-----------------|
| 21EU | BMW X5 xDrive40i | 87.450,00       |